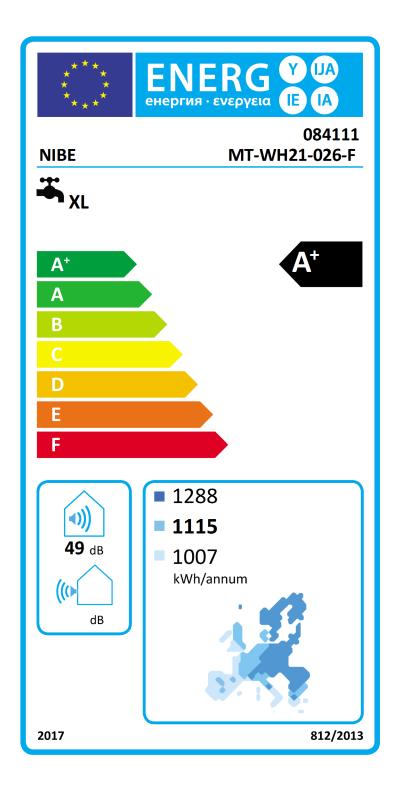

| Trade mark         | NIBE          |
|--------------------|---------------|
| M.T. item number   | 1255261602    |
| Model / identifier | 084111        |
|                    | MT-WH21-026-F |

| Load profile                                                | XL         |           |
|-------------------------------------------------------------|------------|-----------|
| Energy efficiency class                                     | <b>A</b> + |           |
| Energy efficiency - average climate conditions              | 150        | (%)       |
| Annual electricity consumption - average climate conditions | 1115       | ( kWh/y ) |
| Energy efficiency - colder climate conditions               | 130,1      | (%)       |
| Annual electricity consumption - colder climate conditions  | 1288       | ( kWh/y ) |
| Energy efficiency - warmer climate conditions               | 166        | (%)       |
| Annual electricity consumption - warmer climate conditions  | 1007       | ( kWh/y ) |
| Thermostat temperature setting                              | 54         | (°C)      |
| Sound power level - indoors                                 | 49         | ( dB )    |
| Sound power level - outdoors                                |            | ( dB )    |
| Smart control (0 = No, 1 = Yes)                             | 0          |           |
| Off-peak (0 = No, 1 = Yes)                                  | 0          |           |
| Storage volume                                              | 260        | (1)       |
| V40 - Volume of mixed water at 40 °C                        | 347        | (1)       |